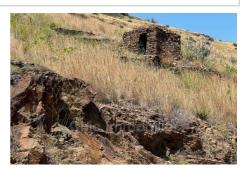

## Terrain agricole 147A/24 Banyuls-sur-Mer

For Sale between Banyuls and Cerbère - The Sea - The Mountains - The Vine, its Maquis of Chênes-Lièges. Agricultural land, vineyards and amenities of 3ha17a, with spectacular sea view over Peyrefite cove. I promise you will find yourself in another world, between a maquis of cork oaks with its dry stone masonry of schist of approximately 2ha17. The heritage vineyard part on the terrace (to be replanted), with dry stone huts (Orris), for connoisseurs, on 1ha. These plots are established according to an old and traditional technique, based on the construction of terraces supported by slate walls, and on a clever rainwater evacuation system, the few gall (rooster's foot in Catalan) and a vocabulary wine technology. This system works thanks to small canals, called agullas, intersecting the vines diagonally and creating an exceptional geometric landscape, punctuated here and there with small agricultural shelters (barracas, entirely in schist and corbelled roof), and isolated shelters (pines, holm oaks, fig trees and olive trees). These plots constitute a true cultural landscape, characteristic of the entire Rocky Coast of the Pyrenees (Côte Vermeille).