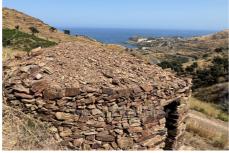

## Terrain agricole 147A/24 Banyuls-sur-Mer

For Sale between Banyuls and Cerbère - The Sea - The Mountains - The Vine, its Maquis of Chênes-Lièges. Agricultural land, vineyards and amenities of 3ha17a, with spectacular sea view over Peyrefite cove. I promise you will find yourself in another world, between a maquis of cork oaks with its dry stone masonry of schist of approximately 2ha17. The heritage vineyard part on the terrace (to be replanted), with dry stone huts (Orris), for connoisseurs, on 1ha. These plots are established according to an old and traditional technique, based on the construction of terraces supported by slate walls, and on a clever rainwater evacuation system, the few gall (rooster's foot in Catalan) and a vocabulary wine technology. This system works thanks to small canals, called agullas, intersecting the vines diagonally and creating an exceptional geometric landscape, punctuated here and there with small agricultural shelters (barracas, entirely in schist and corbelled roof), and isolated shelters (pines, holm oaks, fig trees and olive trees). These plots constitute a true cultural landscape, characteristic of the entire Rocky Coast of the Pyrenees (Côte Vermeille).