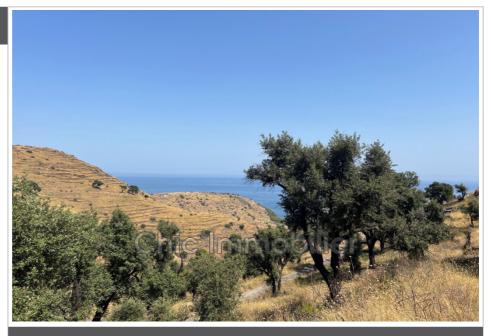

## 49 500 €

For sale terrain agricole Surface: 31779 m²

Field appearance : Pentu Exposition : Sud est View : Mer panoramique

Features:

Calme, Borné, Isolé

## Terrain agricole 147A/24 Banyuls-sur-Mer

For Sale between Banyuls and Cerbère - The Sea - The Mountains - The Vine, its Maquis of Chênes-Lièges. Agricultural land, vineyards and amenities of 3ha17a, with spectacular sea view over Peyrefite cove. I promise you will find yourself in another world, between a maquis of cork oaks with its dry stone masonry of schist of approximately 2ha17. The heritage vineyard part on the terrace (to be replanted), with dry stone huts (Orris), for connoisseurs, on 1ha. These plots are established according to an old and traditional technique, based on the construction of terraces supported by slate walls, and on a clever rainwater evacuation system, the few gall (rooster's foot in Catalan) and a vocabulary wine technology. This system works thanks to small canals, called agullas, intersecting the vines diagonally and creating an exceptional geometric landscape, punctuated here and there with small agricultural shelters (barracas, entirely in schist and corbelled roof), and isolated shelters (pines, holm oaks, fig trees and olive trees). These plots constitute a true cultural landscape, characteristic of the entire Rocky Coast of the Pyrenees (Côte Vermeille).