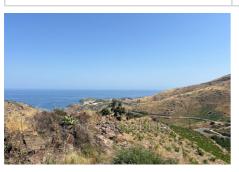

## 49 500 €

For sale terrain agricole Surface: 31779 m²

Field appearance : Pentu Exposition : Sud est View : Mer panoramique

Features:

Calme, Borné, Isolé

## Terrain agricole 147A/24 Banyuls-sur-Mer

For Sale between Banyuls and Cerbère - The Sea - The Mountains - The Vine, its Maquis of Chênes-Lièges. Agricultural land, vineyards and amenities of 3ha17a, with spectacular sea view over Peyrefite cove. I promise you will find yourself in another world, between a maquis of cork oaks with its dry stone masonry of schist of approximately 2ha17. The heritage vineyard part on the terrace (to be replanted), with dry stone huts (Orris), for connoisseurs, on 1ha. These plots are established according to an old and traditional technique, based on the construction of terraces supported by slate walls, and on a clever rainwater evacuation system, the few gall (rooster's foot in Catalan) and a vocabulary wine technology. This system works thanks to small canals, called agullas, intersecting the vines diagonally and creating an exceptional geometric landscape, punctuated here and there with small agricultural shelters (barracas, entirely in schist and corbelled roof), and isolated shelters (pines, holm oaks, fig trees and olive trees). These plots constitute a true cultural landscape, characteristic of the entire Rocky Coast of the Pyrenees (Côte Vermeille).