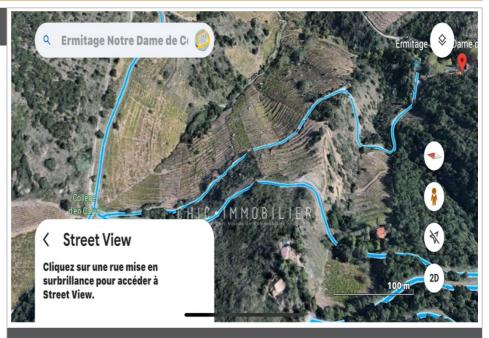

## Terrain 202A/25 Collioure

Plot for sale in Collioure, EL RIMBAU sector, near the Notre Dame de Consolation hermitage D86. Looking for peace and quiet in a peaceful setting? Come and discover this beautiful 8000 m² plot located in Collioure, offering breathtaking views of the mountains. The land, facing East-West, is sold in terraces, a configuration that gives it charm and originality. The alignment of the trees on the land adds a bucolic harmony. Note that the land is not yet connected to electricity or water, an aspect to plan for when purchasing. Don't miss this rare opportunity to acquire magnificent agricultural land for moments of relaxation in a preserved environment. Contact us for more information, CHIC IMMOBILIER agency in Argelès-sur-Mer