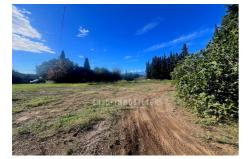

## 169 500 €

For sale terrain Surface : 2255 m<sup>2</sup>

Field appearance : Plat Exposition : Sud ouest View : Montagne

Features : Calme, Clôturé, Alignement

Terrain 167A/24 Millas

Ideally located in the Village district of Millas, this magnificent flat plot offers an area of 2255m<sup>2</sup>, a southwest exposure and a breathtaking view of the mountain. A calm, peaceful and fenced place that is just waiting for your real estate project to flourish. However, please note that the installation of electricity, water, gas and rainwater remains to be done. The real asset of this land is its living environment. Living here means choosing peace and quiet while enjoying an exceptional view of the surrounding landscape. Don&#39;t wait any longer to make your dream come true, this land is made for you! Bring your project to life by acquiring this land without further delay.