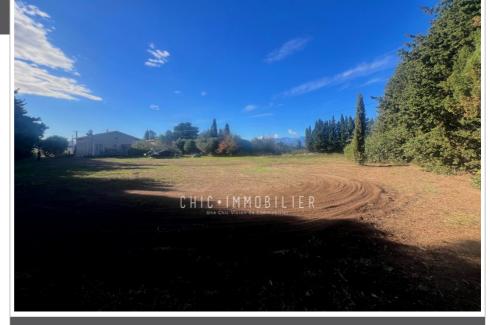

## 169 500 €

For sale terrain Surface : 2255 m<sup>2</sup>

Field appearance : Plat Exposition : Sud ouest View : Montagne

Features : Calme, Clôturé, Alignement

Terrain 167A/24 Millas

Ideally located in the Village district of Millas, this magnificent flat plot offers an area of 2255m<sup>2</sup>, a southwest exposure and a breathtaking view of the mountain. A calm, peaceful and fenced place that is just waiting for your real estate project to flourish. However, please note that the installation of electricity, water, gas and rainwater remains to be done. The real asset of this land is its living environment. Living here means choosing peace and quiet while enjoying an exceptional view of the surrounding landscape. Don&#39;t wait any longer to make your dream come true, this land is made for you! Bring your project to life by acquiring this land without further delay.